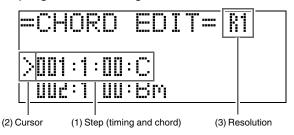

n use the  $\mathfrak{G}$  ( $\boldsymbol{\vee}, \boldsymbol{\wedge}$ ) buttons to change the character. The following shows a table of available characters.

To input a space, press both of the 
 ⊕ (∨ and ∧)
 buttons at the same time.



#### 9. Press the (ENTER) button.

This saves the data.

• If the preset number where you are saving the data already has data saved to it, a message (Replace?) will appear on the display to confirm whether you want to replace the existing data with the new data. Press the ④ (YES) button to overwrite or the ④ (NO) button to cancel the save operation.

#### ■ To edit the chord progression

 On the editing operation selection screen (page E-29), select "CHORD" and then press the ( (ENTER) button to display the chord progression editing screen shown below.



#### (1) Step (timing and chord)

The timing of a chord progression is expressed as a series of three values separated by colons (such as 001:1:00) indicating measure<sup>\*1</sup> (001), beat (1), and tick  $(00)^{*2}$ . This series of three values is referred to collectively as a "step".

The screen shot above shows the first two steps (001, 002) of the Music Preset. Use the (**b** (**REW**) and (**b** (**FF**) buttons to scroll and view other steps. \*1 Up to 999 measures

\*2 There are 12 ticks per beat, as shown below.



#### (2) Cursor

Specifies the step that is currently selected for editing.

#### (3) Resolution

Resolution is a unit used when editing step timing. The initial resolution is R1 (one measure), but you also can select R4 (1 beat = 1 quarter note) when you want to s